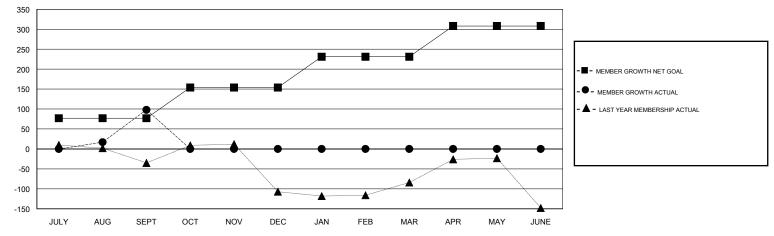

# GOALS AND ACTUAL MEMBERS CUMULATIVE

| DROPPED CLUBS: 0  DROPPED MEMBERS |    | 17 CLUBS OF 58 ADDED 1 OR MORE<br>NEW MEMBERS | GENDER DISTRIBUTION  MALE 1,073 (53.52%)  FEMALE 932 (46.48%)  Women Percentage Fiscal Year Goal: 50% |     |
|-----------------------------------|----|-----------------------------------------------|-------------------------------------------------------------------------------------------------------|-----|
| DECEASED                          | 3  | CLICK HERE FOR CUMULATIVE                     | TOTAL FAMILY UNIT MEMBERS                                                                             | 546 |
| CLUB CANCELLED                    | 0  | MEMBERSHIP DATA                               |                                                                                                       | 200 |
| OTHER                             | 57 |                                               | FAMILY MEMBERS PAYING HALF DUES                                                                       | 306 |
| TOTAL                             | 60 |                                               |                                                                                                       |     |